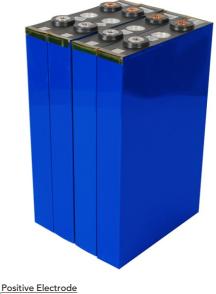

## **PRODUCT SPECIFICATION**

| Model NO.                    | NG72                               |
|------------------------------|------------------------------------|
| Nominal Capacity(AH)         | 72Ah                               |
| Nominal Voltage(V)           | 3.2V                               |
| Standard Charge Current(A)   | 0.5C                               |
| Maximum charge current(A)    | 1C                                 |
| Impedance( Ω)                | 0.2mΩ                              |
| Max. discharge current(A)    | 2C                                 |
| Max.charge voltage(V)        | 3.65V                              |
| Discharge cut-off voltage(V) | 2.5V                               |
| Charge working temp.(°C)     | 0~55°C                             |
| Discharge working temp.(°C)  | -20~55°C                           |
| Cycle life                   | 6000 Cycles                        |
| Brand                        | EVE/CATL/REPT/NARADA/GOTION/LISHEN |