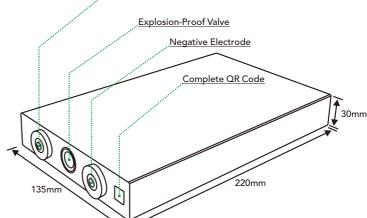

## **PRODUCT SPECIFICATION**

| Model NO.                    | NG72                               |
|------------------------------|------------------------------------|
| Nominal Capacity(AH)         | 72Ah                               |
| Nominal Voltage(V)           | 3.2V                               |
| Standard Charge Current(A)   | 0.5C                               |
| Maximum charge current(A)    | 1C                                 |
| Impedance( Ω)                | 0.2mΩ                              |
| Max. discharge current(A)    | 2C                                 |
| Max.charge voltage(V)        | 3.65V                              |
| Discharge cut-off voltage(V) | 2.5V                               |
| Charge working temp.(°C)     | 0~55°C                             |
| Discharge working temp.(°C)  | -20~55°C                           |
| Cycle life                   | 6000 Cycles                        |
| Brand                        | EVE/CATL/REPT/NARADA/GOTION/LISHEN |